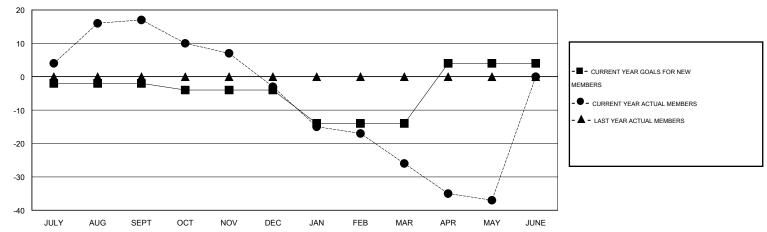

## LOCATION WEST VIRGINIA

GMT CA 1

|                              |                  | Clubs            |                  |                  |                              |                    | Members                             |                    |                  |
|------------------------------|------------------|------------------|------------------|------------------|------------------------------|--------------------|-------------------------------------|--------------------|------------------|
|                              | RESU             | TS FOR 2015-2016 | i                |                  |                              | RESU               | LTS FOR 2015-2016                   |                    |                  |
| QUARTER                      | NEW CLUB<br>GOAL | NEW CLUBS        | DROPPED<br>CLUBS | NET<br>GAIN/LOSS | QUARTER                      | NEW MEMBER<br>GOAL | CHARTER AND<br>NEW MEMBERS<br>ADDED | DROPPED<br>MEMBERS | NET<br>GAIN/LOSS |
| JULY/AUG/SEPT<br>OCT/NOV/DEC | 0<br>0           | 0<br>0           | 1<br>0           | -1<br>0          | JULY/AUG/SEPT<br>OCT/NOV/DEC | -2<br>-2           | 27<br>19                            | 10<br>39           | 17<br>-20        |
| JAN/FEB/MAR<br>APR/MAY/JUNE  | 0<br>1           | 0<br>0           | 0<br>1           | 0<br>-1          | JAN/FEB/MAR<br>APR/MAY/JUNE  | -10<br>18          | 13<br>17                            | 36<br>28           | -23<br>-11       |